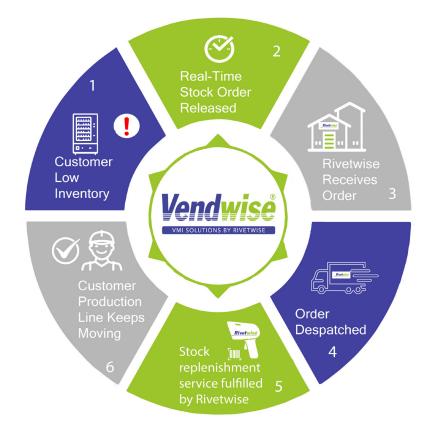

- 1. Low inventory alert raised
- 2. Vendwise real-time stock replenishment order is released
- 3. Stock order is received and approved through Rivetwise
- 4. Order is fulfilled and stock is despatched
- 5. Stock replenishment service fullfilled by Rivetwise
- 6. Customer production line keeps moving