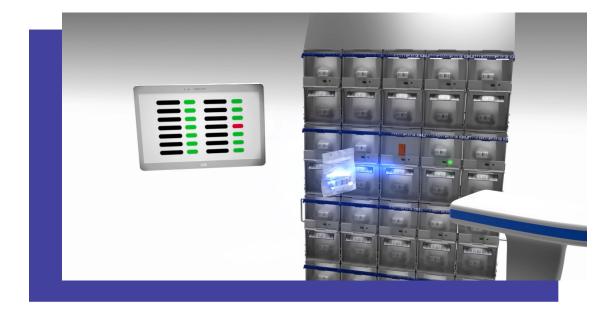

# Vendwise<sup>®</sup> Dual Stock Live

A wireless stock control solution with intelligent functionality that sends a real-time stock status from each individual bin and can provide full batch traceability. Full management reporting available through a cloud based platform.

#### **Benefits**

- 100% real-time, 24/7
- Wireless Connection
- Reduces production downtime
- Provides a fully secure communications network
- No missed scans
- Fully modular Easy to change and adapt to changes in workflow
- Quick and easy to install
- Cost control and savings
- Full parts traceability
- Reduces stock held
- JIT (Just-In-Time) delivery
- First-In First-Out (FIFO) stock rotation
  - Battery-based power source with a 7+ year life so no power supply required