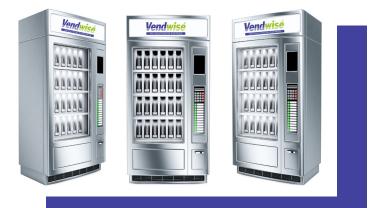

### Vendwise<sup>®</sup> Vending Solutions

Secure point of use industrial vending solution that provides 24/7 access to consumables and inventory.

#### **Benefits**

- Secure and hidden compartments
- Full tracking available know who, when, where, why - providing a complete audit trail
- Increased productivity by installing at point of use and reducing trips to the store room
- Linked to our cloud-based inventory management system